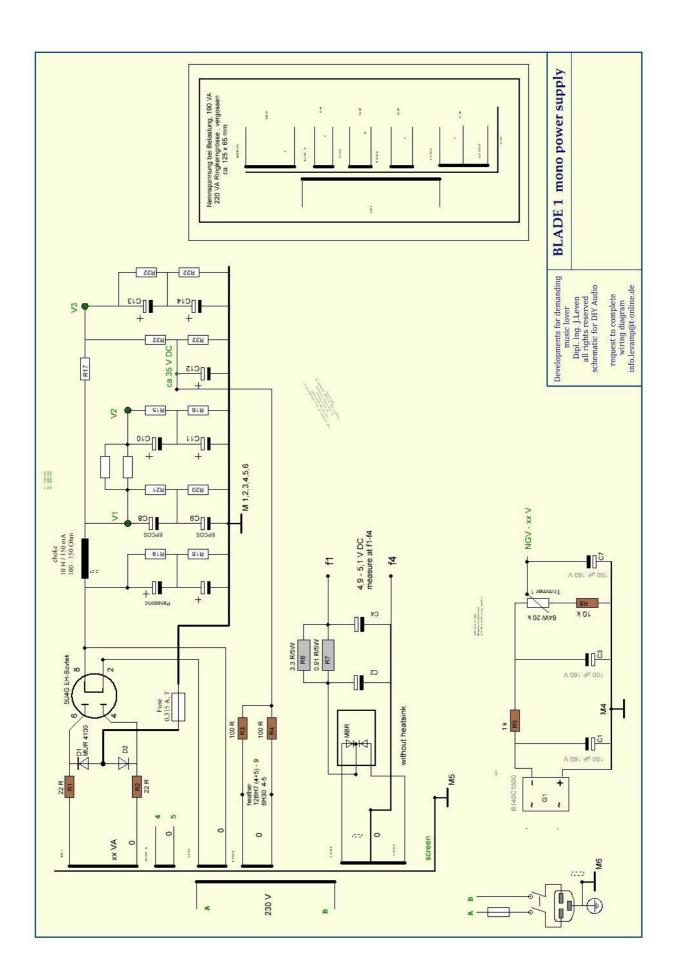

The operating point of the power tubes is simple and precise, a mix of autobias and negative grid bias allows a precise, stable operating point of the end tubes. request to complete wiring diagram <u>info.levamp@t-online.de</u>