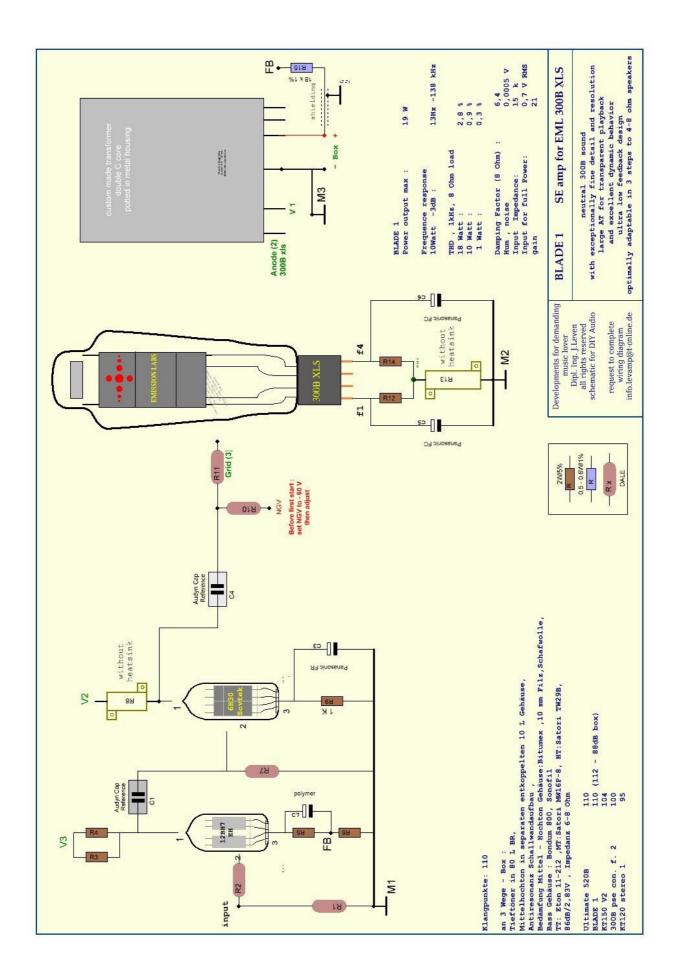

## **Description :**

300B SE, Single Ended Tube Amplifier Tubes used : Emission Labs 300B-XLS, 12BH7, 6H30

Neutral 300B sound with exceptionally fine detail and resolution.

Large size, Single Ended Output Transformer, for transparent sound reproduction and excellent dynamic behavior.

With very low feedback design for increase damping factor.

Exactly customizable in 3 stages for 4 ohm to 8 ohm speaker.

Suitable for loudspeaker boxes of 86 db or higher.

Version: BLADE 1.0 --- 03.05.2019

The operating point of the power tubes is simple and precise, a mix of autobias and negative grid bias allows a precise, stable operating point of the end tubes. request to complete wiring diagram <u>info.levamp@t-online.de</u>

Box 1: to 3 ways - box: Woofer in 80 L BR, Mid-high in separate decoupled 10 L case, Anti-resonance baffle construction, Bedding Medium - Hochton Case: Bitumex, 10 mm felt, sheep wool, Bass Case: Bondum 800, Sonofil TT: Eton 11-212, MT: Satori MW16P-8, HT: Satori TW29B, 86dB / 2,83V, impedance 6-8 ohms

| amp             | Points box 1 | box 2 | description            |
|-----------------|--------------|-------|------------------------|
| Ultimate 520B   | 110          |       | 520B V3 SE             |
| BLADE 1         | 110          |       | 300B xls SE            |
| KT150 V2        | 104          |       | KT150 SE ultra class A |
| 300B pse con f. | 100          |       | 300B PSE               |
| KT120 stereo 1  | 95           |       | KT120 SE               |
| KT120 Agile     | 95           |       | KT120 SE               |
| David KT88 PP   |              |       | KT88 PP                |
| 300B xls pse    |              |       | In development         |
| 520B pse        |              |       | In development         |
| KT150 PP        |              |       | In development         |
|                 |              |       |                        |
|                 |              |       |                        |